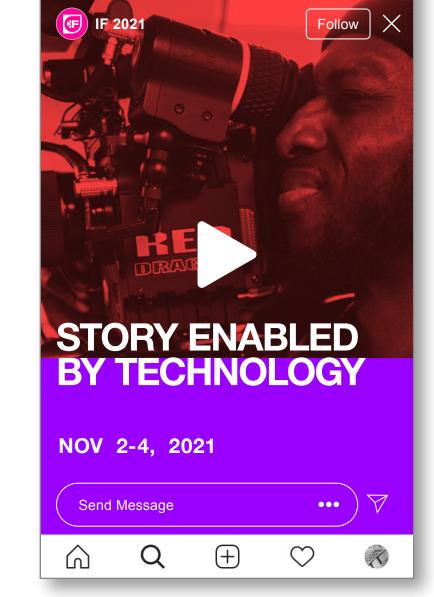

Accent Color #4

**IMAGERY & LOGO MARK** 

Please be mindful that background images are strong enough to be easily recognizable within logo mark

Website Header

Billboard

10:00 AM

Photo

88%

Instagram post

Instagram Story

■■ Verizon 🕏